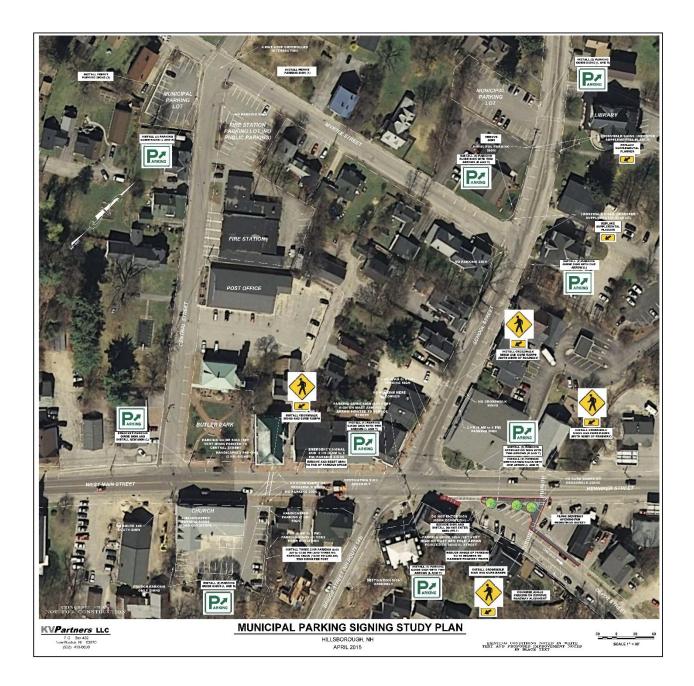

## **APPENDIX A**

Municipal Parking Signing Study Plan



## SIGN SUMMARY SHEET (PARKING SIGNS ONLY)

| SIGN<br>DESIGNATION | TEXT                                    | SYMBOL | TEXT COLOR | BACKGROUND<br>COLOR | SIZE      | NUMBER | SQUARE<br>FEET |  |
|---------------------|-----------------------------------------|--------|------------|---------------------|-----------|--------|----------------|--|
| R7-2                | NO PARKING - 12:00 PM<br>TO 6:00 AM     |        | RED        | WHITE               | 12" x 18" | 3      | 4.5            |  |
| R7-5                | 2 HOUR PARKING - 6:00<br>AM TO 12:00 PM |        | RED        | WHITE               | 12" x 18" | 3      | 4.5            |  |
|                     | PARKING BY PERMIT ONLY                  |        | BLACK      | WHITE               | 12" x 18" | 4      | 6.0            |  |